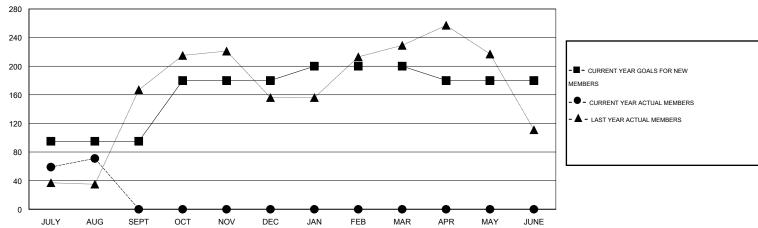

# LOCATION REP OF BANGLADESH

 $\mathsf{GMT}\;\mathsf{CA}\;6$ 

| Clubs                                  |                  |                   |                  |                  | Members                                |                    |                                     |                    |                  |  |
|----------------------------------------|------------------|-------------------|------------------|------------------|----------------------------------------|--------------------|-------------------------------------|--------------------|------------------|--|
|                                        | RESUI            | LTS FOR 2015-2016 | i                |                  | RESULTS FOR 2015-2016                  |                    |                                     |                    |                  |  |
| QUARTER                                | NEW CLUB<br>GOAL | NEW CLUBS         | DROPPED<br>CLUBS | NET<br>GAIN/LOSS | QUARTER                                | NEW MEMBER<br>GOAL | CHARTER AND<br>NEW MEMBERS<br>ADDED | DROPPED<br>MEMBERS | NET<br>GAIN/LOSS |  |
| JULY/AUG/SEPT                          | 2                | 2                 | 0                | 2                | JULY/AUG/SEPT                          | 95<br>85           | 99<br>0                             | 28<br>0            | 71<br>0          |  |
| OCT/NOV/DEC  JAN/FEB/MAR  APR/MAY/JUNE | 1 0              | 0                 | 0                | 0                | OCT/NOV/DEC  JAN/FEB/MAR  APR/MAY/JUNE | 20<br>-20          | 0                                   | 0                  | 0                |  |

#### GOALS AND ACTUAL MEMBERS CUMULATIVE

| DROPPED CLUBS: 0 |    | 14 CLUBS OF 79 ADDED 1 OR MORE<br>NEW MEMBERS | GENDER DISTRIBUTION  MALE 1,768 (78.44%) |              |     |
|------------------|----|-----------------------------------------------|------------------------------------------|--------------|-----|
| DROPPED MEMBERS  |    |                                               | FEMALE                                   | 486 (21.56%) |     |
| DECEASED         | 1  | CLICK HERE FOR HEALTH                         | FAMILY UNIT MEMBERS                      |              | 339 |
| OTHER            | 27 | ASSESSMENT DATA                               | HEAD OF HOUSEHOLD                        |              | 107 |
| TOTAL            | 28 |                                               | NON-HEAD OF HOUSEHOL                     | 232          |     |