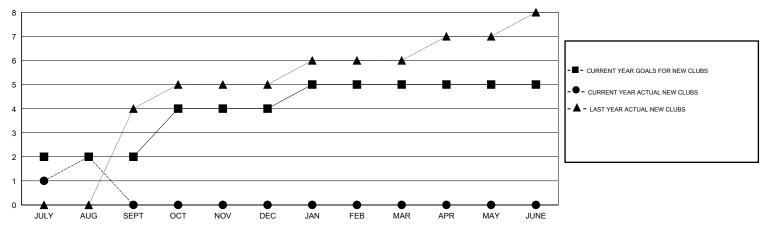

# LOCATION REP OF BANGLADESH

 $\mathsf{GMT}\;\mathsf{CA}\;6$ 

| Clubs                                  |                  |                   |                  |                  | Members                                |                    |                                     |                    |                  |  |
|----------------------------------------|------------------|-------------------|------------------|------------------|----------------------------------------|--------------------|-------------------------------------|--------------------|------------------|--|
|                                        | RESUI            | LTS FOR 2015-2016 | i                |                  | RESULTS FOR 2015-2016                  |                    |                                     |                    |                  |  |
| QUARTER                                | NEW CLUB<br>GOAL | NEW CLUBS         | DROPPED<br>CLUBS | NET<br>GAIN/LOSS | QUARTER                                | NEW MEMBER<br>GOAL | CHARTER AND<br>NEW MEMBERS<br>ADDED | DROPPED<br>MEMBERS | NET<br>GAIN/LOSS |  |
| JULY/AUG/SEPT                          | 2                | 2                 | 0                | 2                | JULY/AUG/SEPT                          | 95<br>85           | 99<br>0                             | 28<br>0            | 71<br>0          |  |
| OCT/NOV/DEC  JAN/FEB/MAR  APR/MAY/JUNE | 1 0              | 0                 | 0                | 0                | OCT/NOV/DEC  JAN/FEB/MAR  APR/MAY/JUNE | 20<br>-20          | 0                                   | 0                  | 0                |  |

### GOALS AND ACTUAL NEW CLUBS CUMULATIVE